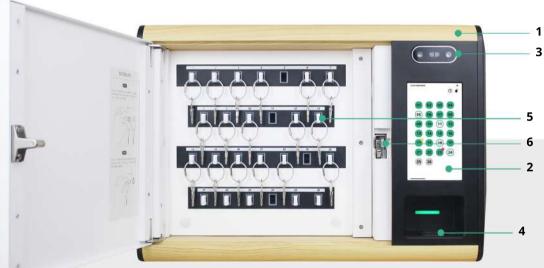

# 1 Cabinet

2 Touchscreen

7 inch Touchscreen

Android system

New combined body The up and low wood grain colors can be customized

# 3 Face Recognition

Safer faces are unlocked, and they can be unlocked very quickly in all-black environments

Live fingerprint identification via fingerprint reader Enter 3 fingerprints at a time

# 5 KeySlot Set

RFID KeyTags Abnormal alarm Key overdue return trigger email alert

#### 6 Lock

Full detection of door lock status Smart security detection Emergency opening