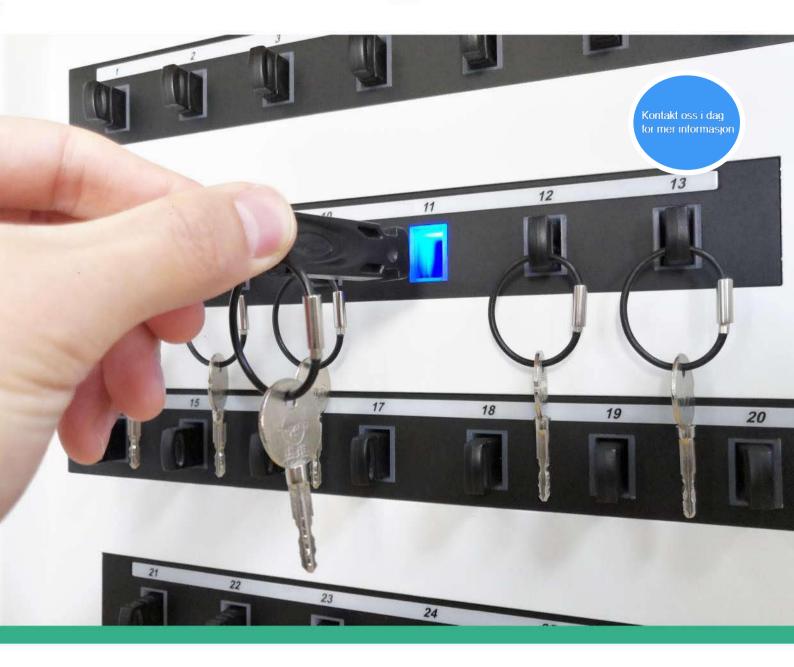

# **Key Management System**

KeyLongest is an electro-mechanic key management system, that provides easy plug and play solution to users, which saves the hassle of having to follow the interminable instructions for the installation. Each key that is monitored is permanently attached to the key tags.

# 5 KeySlot Set

RFID KeyTags Abnormal alarm Key overdue return trigger email alert