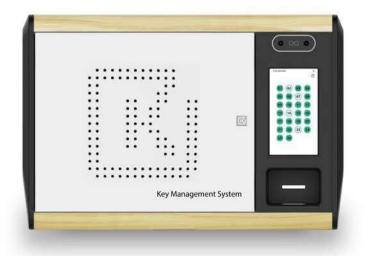

# K-Longest

Key cabinet with a solid holed door and a wood-printed spray plate

#### Specification

| Product Name        | Key Management System      |
|---------------------|----------------------------|
| Product Module      | K-Longest                  |
| Size                | 566mm x 380mm x 177mm      |
| Weight              | 17kg net                   |
| Keys                | 26                         |
| System Platform     | Android                    |
| CPU                 | 4-core ARM CortexTM-A7     |
| Screen              | 7" full-view touch screen  |
| Memory Capacity     | Standard 1GB RAM + 8GB ROM |
| Power Supply        | 220V                       |
| Working Temperature | 2-40℃                      |

# 1 Cabinet

2 Touchscreen

7 inch Touchscreen

Android system

New combined body The up and low wood grain colors can be customized