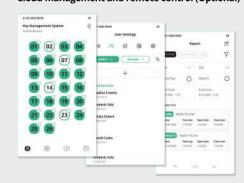

| 26                         |
| System Platform     | Android                    |
| CPU                 | 4-core ARM CortexTM-A7     |
| Screen              | 7" full-view touch screen  |
| Memory Capacity     | Standard 1GB RAM + 8GB ROM |
| Power Supply        | 220V                       |
| Working Temperature | 2-40℃                      |

# **Features**

- 7" Full color, Touch screen
- Software built inside the Android system
- Face recognition, Fingerprint, Pin, and User card access to each key
- Standalone Plug&Play solution with advanced RFID technology
- Module replaceable KeySlots
- Report export by USB or Email
- Supports English, Germany, French, Polish, Japanese, Russian
- Standalone or Web Version (Optional)

# Cloud management and remote control (Optional)





# Unique Innovative Design

# 1 Cabinet

2 Touchscreen

7 inch Touchscreen

Android system

New combined body The up and low wood grain colors can be customized



# 3 Face Recognition

Safer faces are unlocked, and they can be unlocked very quickly in all-black environments



Live fingerprint identification via fingerprint reader Enter 3 fingerprints at a time

# 5 KeySlot Set

RFID KeyTags Abnormal alarm Key overdue return trigger email alert

#### 6 Lock

Full detection of door lock status Smart security detection Emergency opening